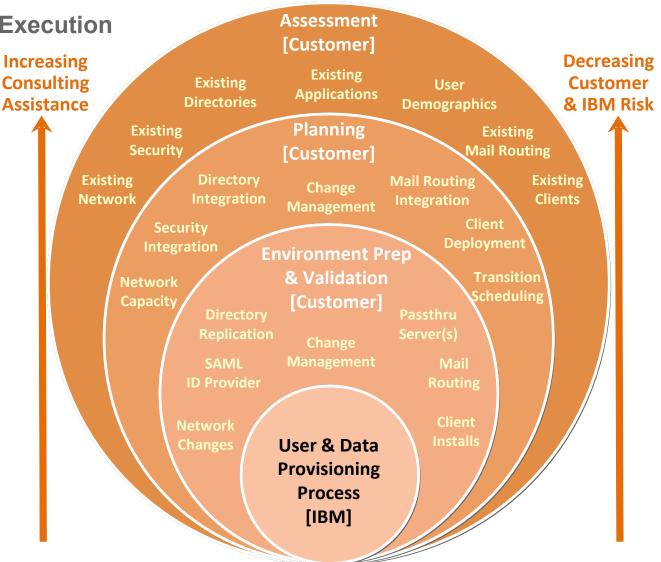

### Lotus Live Notes ISSL User Provisioning & Data Transfer

The ISSL Process involves multiple players

#### **Human Actors**

- Customer Administrator / Coordinator
- Customer Developer
- ISSL Transition Team
- Data Center Operations
- LotusLive Operations
- LotusLive Customer Support Group
- End User
- Shipping Courier

#### **System Actors**

- Onboarding Process Management Tool (OPMT)
- On-premises Mail Server(s)
- On-premises Staging Server(s)
- Mail Import Service
- Transition Administration UI
- Mail Service Manager
- Directory Synchronization Service
- Desktop Configuration Tool (liveConfig)
- Domain Configuration Tool (DCT)

## Lotus Live Notes User Provisioning & Data Transfer

#### **Assessment, Planning & Execution**

- This is fundamentally a server consolidation exercise
- All past experience of upgrades / consolidations is directly applicable
- You don't need to build the new messaging infrastructure
- You do need to be prepared
- IBM needs to move and provision the data
  - Current requirement