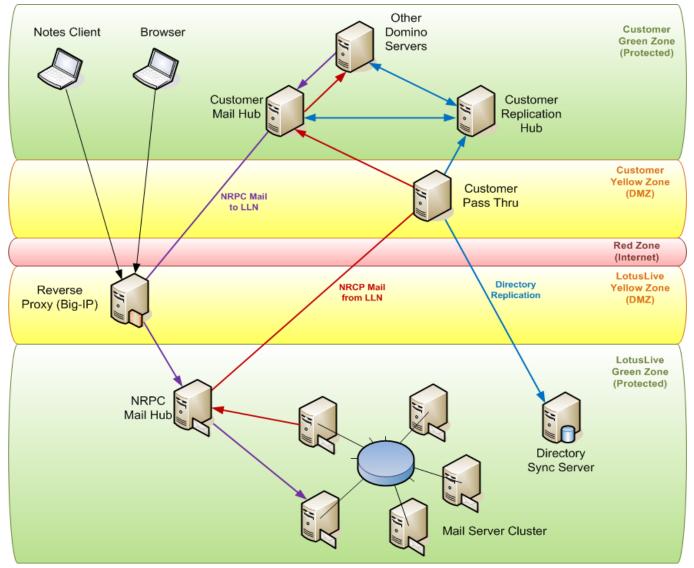

### Lotus Live Notes Hybrid Configuration

### Hybrid customer extends their Domino environment

For hybrid customers:

- LotusLive Notes becomes extension of customer environment
- User management performed on premises\*
- Group management performed on premises\*
- Policy creation and management performed on premises\*
- One or more directories are synchronized into LotusLive Notes to provide common view of users, groups, policies, etc.
- Customer owns e-mail domains and receives all mail for those domains before routing to LotusLive Notes

\* via the Domino directory

## Lotus Live Notes Hybrid Configuration

### Setup Requirements

- One OU level certifier, generated from the production /ORG certifier, with which virtual LotusLive Notes server names can be created
  - e.g. /LLSERVER/RENOV
- Domino pass thru server located in your network DMZ
  - In a separate domain from production
  - Allowing access on port 1352 from the Internet to DMZ and DMZ to internal network
- Internal Domino server to handle NRPC mail routing (Domino 8.5.1FP2 or higher)
- Internal Domino server to handle directory replication (Domino 8.5.1FP2 or higher)
- List of directory replicas to be replicated
  - e.g. names.nsf, otherdomainnames.nsf, partnernames.nsf, etc.
  - Remote access via directory assistance is not supported
  - Use of a non Domino directory or an Extended Directory Catalog (EDC) is not supported

**LotusLive** Notes High Level Hybrid Configuration Architecture