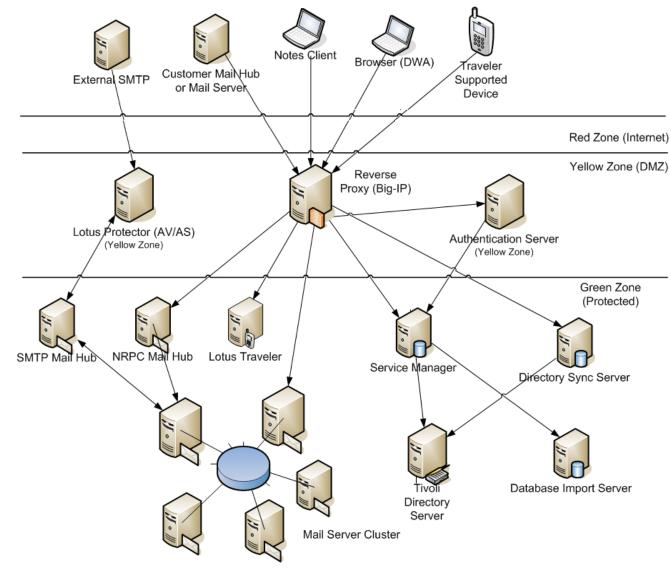

10

LotusLive Notes - Overview - User Experience, Admin & Provisioning

LotusLive Notes High Level Reference Architecture

### Lotus Live Notes Administration